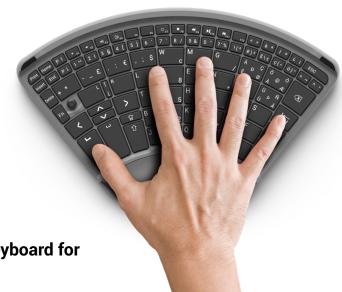

TiPY Keyboard - A revolutionary one-handed keyboard for improved accessibility and efficiency

TiPY Keyboard is a new and innovative one-handed keyboard that gives you full complete control of your computer with just one hand. This breakthrough technology features a unique double-sided keyboard design that allows unrestricted use of both left and right hands through a rotating, ergonomic wrist rest. TiPY is compatible with all major operating systems and can be easily connected to any computer or laptop. TiPY Keyboard features a new key concept and integrated mouse function that makes it possible to work with all programs, including complex spreadsheets, full word processing and all the advantages and possibilities of a computer in 12 languages.